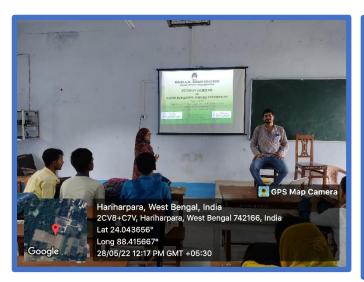

## **Photographs of the Student Seminar**

The seminar started with the welcome address by Sri Protyus Kumar Ghosh, HOD, Department of Geography at 11.30 A.M. Shri Bubai Ghosh delivered the inaugural speech of the seminar.

After the inaugural speech the seminar there was a presentation session where students presented their papers related to the subject. Students of the department through their presentations tried to aware participants about the causes and mechanisms of ozone depletion, with a specific emphasis on the scientific principles underlying this phenomenon. The environmental impacts of ozone depletion were highlighted, particularly the heightened levels of ultraviolet (UV) radiation, which have adverse effects on ecosystems, biodiversity, and human health.