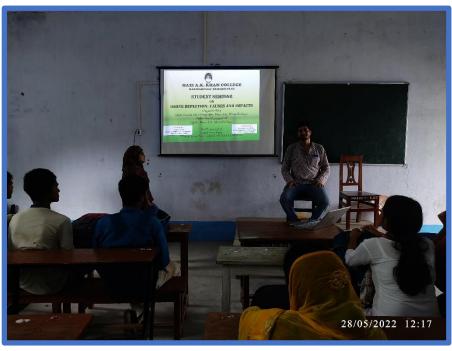

## **Photographs of the Student Seminar**

The seminar started with the welcome address by Sri Protyus Kumar Ghosh, HOD, Department of Geography at 11.30 A.M. Shri Bubai Ghosh delivered the inaugural speech of the seminar.

After the inaugural speech the seminar there was a presentation session where students presented their papers related to the subject. Students of the department through their presentations tried to aware participants about the causes and mechanisms of ozone depletion, with a specific emphasis on the scientific principles underlying this phenomenon. The environmental impacts of ozone depletion were highlighted, particularly the heightened levels of ultraviolet (UV) radiation, which have adverse effects on ecosystems, biodiversity, and human health.