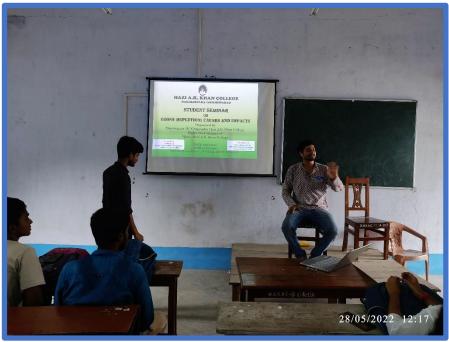

## **Photographs of the Student Seminar**

The seminar started with the welcome address by Sri Protyus Kumar Ghosh, HOD, Department of Geography at 11.30 A.M. Shri Bubai Ghosh delivered the inaugural speech of the seminar.

After the inaugural speech the seminar there was a presentation session where students presented their papers related to the subject. Students of the department through their presentations tried to aware participants about the causes and mechanisms of ozone depletion, with a specific emphasis on the scientific principles underlying this phenomenon. The environmental impacts of ozone depletion were highlighted, particularly the heightened levels of ultraviolet (UV) radiation, which have adverse effects on ecosystems, biodiversity, and human health.