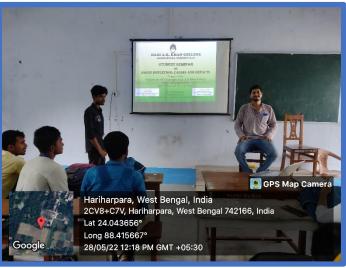

## **Photographs of the Student Seminar**

The seminar started with the welcome address by Sri Protyus Kumar Ghosh, HOD, Department of Geography at 11.30 A.M. Shri Bubai Ghosh delivered the inaugural speech of the seminar.

After the inaugural speech the seminar there was a presentation session where students presented their papers related to the subject. Students of the department through their presentations tried to aware participants about the causes and mechanisms of ozone depletion, with a specific emphasis on the scientific principles underlying this phenomenon. The environmental impacts of ozone depletion were highlighted, particularly the heightened levels of ultraviolet (UV) radiation, which have adverse effects on ecosystems, biodiversity, and human health.